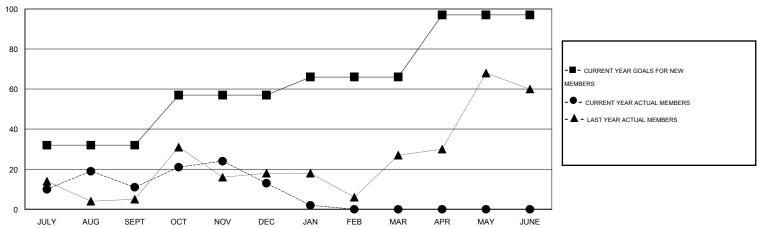

## District 201N3

Results as of: 2/28/2014

GMT: John Muller LOCATION AUSTRALIA GMT CA 7

|               |                  | Clubs               |                            |                             | Members               |                    |                                  |                              |                             |  |
|---------------|------------------|---------------------|----------------------------|-----------------------------|-----------------------|--------------------|----------------------------------|------------------------------|-----------------------------|--|
|               | RESU             | LTS FOR 2013-2014   |                            |                             | RESULTS FOR 2013-2014 |                    |                                  |                              |                             |  |
| QUARTER       | NEW CLUB<br>GOAL | ACTUAL NEW<br>CLUBS | ACTUAL<br>DROPPED<br>CLUBS | ACTUAL NET<br>GAIN/<br>LOSS | QUARTER               | NEW MEMBER<br>GOAL | ACTUAL TOTAL<br>MEMBERS<br>ADDED | ACTUAL<br>DROPPED<br>MEMBERS | ACTUAL NET<br>GAIN/<br>LOSS |  |
| JULY/AUG/SEPT | 1                | 0                   | 0                          | 0                           | JULY/AUG/SEPT         | 32                 | 64                               | 53                           | 11                          |  |
| OCT/NOV/DEC   | 1                | 0                   | 0                          | 0                           | OCT/NOV/DEC           | 25                 | 37                               | 35                           | 2                           |  |
| JAN/FEB/MAR   | 0                | 0                   | 0                          | 0                           | JAN/FEB/MAR           | 9                  | 26                               | 39                           | -13                         |  |
| APR/MAY/JUNE  | 1                | 0                   | 0                          | 0                           | APR/MAY/JUNE          | 31                 | 0                                | 0                            | 0                           |  |

## GOALS AND ACTUAL MEMBERS CUMULATIVE

| DROPPED CLUBS: 0  DROPPED MEMBERS |         | 42 CLUBS OF 63 ADDED 1 OR MORE NEW MEMBERS | GENDER DISTRIBU<br>MALE<br>FEMALE | 931 (65.06%)<br>500 (34.94%) |            |
|-----------------------------------|---------|--------------------------------------------|-----------------------------------|------------------------------|------------|
| DECEASED CLUB CANCELLED           | 11<br>0 | CLICK HERE FOR HEALTH ASSESSMENT DATA      | FAMILY UNIT MEMBERS               |                              | 259        |
| OTHER TOTAL                       | 116     |                                            | NON-HEAD OF HOUSEHOLD             |                              | 128<br>131 |