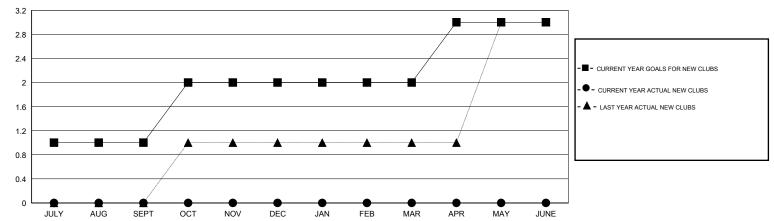

## District 201N3

Results as of: 2/28/2014

GMT: John Muller LOCATION AUSTRALIA GMT CA 7

|               |                  | Clubs               |                            |                             | Members               |                    |                                  |                              |                             |  |
|---------------|------------------|---------------------|----------------------------|-----------------------------|-----------------------|--------------------|----------------------------------|------------------------------|-----------------------------|--|
|               | RESU             | LTS FOR 2013-2014   |                            |                             | RESULTS FOR 2013-2014 |                    |                                  |                              |                             |  |
| QUARTER       | NEW CLUB<br>GOAL | ACTUAL NEW<br>CLUBS | ACTUAL<br>DROPPED<br>CLUBS | ACTUAL NET<br>GAIN/<br>LOSS | QUARTER               | NEW MEMBER<br>GOAL | ACTUAL TOTAL<br>MEMBERS<br>ADDED | ACTUAL<br>DROPPED<br>MEMBERS | ACTUAL NET<br>GAIN/<br>LOSS |  |
| JULY/AUG/SEPT | 1                | 0                   | 0                          | 0                           | JULY/AUG/SEPT         | 32                 | 64                               | 53                           | 11                          |  |
| OCT/NOV/DEC   | 1                | 0                   | 0                          | 0                           | OCT/NOV/DEC           | 25                 | 37                               | 35                           | 2                           |  |
| JAN/FEB/MAR   | 0                | 0                   | 0                          | 0                           | JAN/FEB/MAR           | 9                  | 26                               | 39                           | -13                         |  |
| APR/MAY/JUNE  | 1                | 0                   | 0                          | 0                           | APR/MAY/JUNE          | 31                 | 0                                | 0                            | 0                           |  |

## GOALS AND ACTUAL NEW CLUBS CUMULATIVE